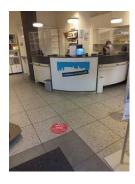

#### Way from entrance door to counter

Way from entrance door to counter

©Tatjana Hahn

Length of the corridor/way/aisle: 4 m

The objective of the path is within sight.