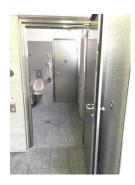

#### Way from entrance of the public toilet to toilet for disabled people

Way from entrance of the public toilet to toilet for disabled people Length of the corridor/way/aisle: 2 m

The objective of the path is within sight.