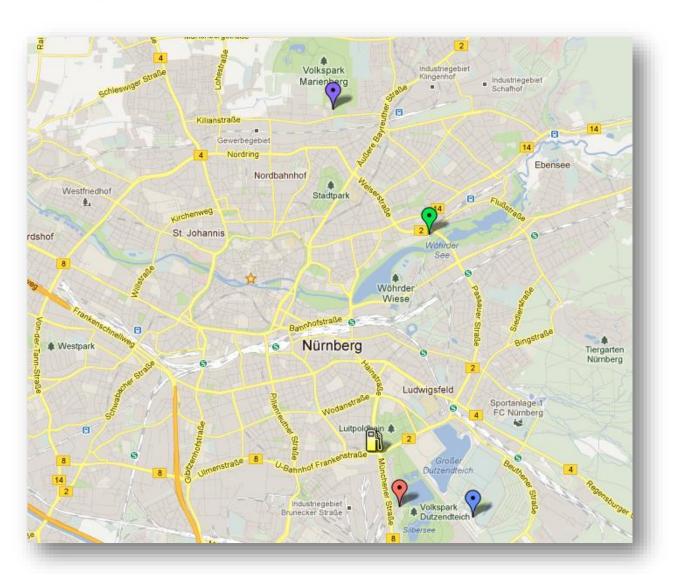

### Mobile Home/RV Overnight Parking

Within 2.5 to 4 km from the historic city centre are free overnight parking places for mobile homes. The city centre is easily accessed using the cities extensive Tram, Underground and Bus network.

VLocated in the north of the city in the Kilianstraße (Volkspark Marienberg). From the motorway A3, exit Tennenlohe, take the B4 (Erlanger Straße) in the direction of the city centre until the intersection Kilianstraße, from here follow the signposts. From the motorway A3, exit Nuremberg North, take the B2 (Äußere Bayreuther Straße) in the direction of the city centre until intersection Kilianstraße, from here follow the signposts.

- Value Located in the east of the city in the Dr. Gustav-Heinemann-Straße (Nordufer Wöhrder See). From the motorway A3, exit Nürnberg Behringersdorf take the B14 the junction Welserstraße, from here follow the signposts. From the motorway A3, exit Nürnberg Mögeldorf take the Laufamholzstraße, Ostendstraße in the direction of the city centre until the junction Dr. Gustav-Heinemann-Straße, from here follow the signposts.
- Located in the south of the city in the Münchener Straße / Alfred-Hensel-Weg (Volkspark Dutzendteich). From the motorway A6: Motorway Junction Nürnberg Süd, take the A73 then exit at Nürnberg Zollhaus, taking the B 8, Münchener Straße direction city. After 3, 5 kilometres follow the signposts.

### **Waste Disposal - Toilet Drop**

SHELL Petrol Station, Frankenstraße 224 / corner Münchener Straße. From the motorway A6: Motorway Junction Nürnberg Süd, take the A73 then exit at Nürnberg Zollhaus, taking the B8, Münchener Straße direction city until the junction Frankenstraße when the petrol station is in view.