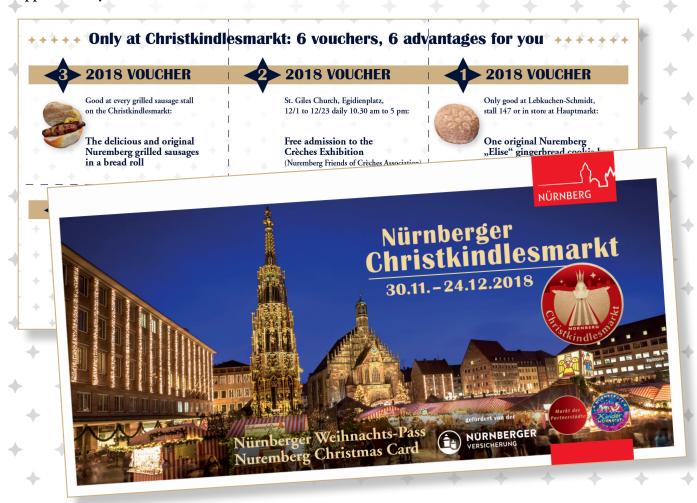

# The Nuremberg Christmas Card "Spoil" your customers at the Nuremberg Christkindlesmarkt

Would you like to offer your guests great savings at the world-famous Nuremberg Christkindlesmarkt? Here is an excellent opportunity – order the Nuremberg Christmas Card including six vouchers for your customers and help them save € 5.00 per card. The purchase price for our Christmas Card is only € 11.00 (19% Value Added Tax included), however, the total value of all the vouchers adds up to approximately € 16.00

# 2018 VOUCHER

Free admission to the Crèches Exhibition

(Nuremberg Friends of Crèches Association)

### **2018 VOUCHER**

The delicious and original Nuremberg grilled sausages in a bread roll

One original Nuremberg "Elise" gingerbread cookie by Lebkuchen-Schmidt